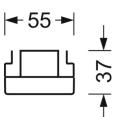

### **MECHANICS**

| EO: // (. 1.           |          |                                                    |
|------------------------|----------|----------------------------------------------------|
| Housing colour         |          | traffic white RAL 9016                             |
| Dimensions (LxWxH/DxH) |          | 2299mm x 55mm x 37mm                               |
| Weight (net)           |          | 2.2kg                                              |
| Type of insta          | allation | Mounting rail system installation, Light structure |
| Dimension              | าร       |                                                    |
| L                      | 2299 mm  | Length                                             |
| В                      | 55 mm    | Width                                              |