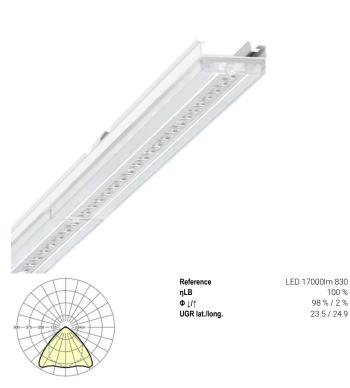

100 % 98 % / 2 %

23.5 / 24.9

Device mount - Central.Line.Optic high performance - direct wide distribution - visually continuous

Device mount made of a galvanised, profiled steel sheet; surface coated with polyester resin. Tool-free attachment with design-integrated pressure caps guarantee protection against theft and dismantling. Housing colour traffic white RAL 9016; Direct, wide-beam light distribution using the Central.Line.Optic HP made of PMMA plastic. High Performance (HP) version with peak values in light current and luminaire efficiency. Suitable for higher ambient temperatures. Features an extra long LED life. The lens optics ensure absolute ease of assembly and are simple to maintain thanks to the easily cleaned surface. The compact 1-row arrangement of the lenses ensures that the dots merge into a line with a homogeneous appearance in the object. Electrical connection by means of a fixed, 5-pin, quick-fit plug connector and a free choice of phases. Integrated guide for fast contacting. They are exchangeable, permit modernisation and reliably prolong the service life of the overall system.

# LIGHTING TECHNOLOGY

| Placement                     | LED, Colour rendering/Light colour CRI ≥               |
|-------------------------------|--------------------------------------------------------|
|                               | 80 / 3000K                                             |
| Colour tolerance (MacAdam)    | 3SDCM                                                  |
| Nominal luminous flux         | 15546lm                                                |
| LED service life              | 70000h L80/B10 (Tq 30°C), 100000h<br>L80/B50 (Tq 25°C) |
| Luminaire luminous efficiency | 164lm/W                                                |
| Beam angle                    | 95° (C0) / 95 ° (C90)                                  |
| UGR lat./long.                | 23.5 / 24.9                                            |